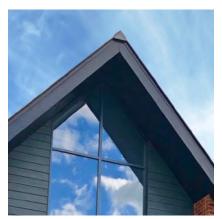

To complete the project AGS also installed Kestrel folding sliding doors that can be stacked on either side once opened, ensuring they occupy the least amount of usable space as possible and allow natural light to flood into the building.

The doors are PAS 24 accredited, with internal beads for added security and have been rigorously tested to 25,000 cycles to BS EN 1527.

All windows and doors were powder coated to RAL 7011 Matt Iron Grey providing a long lasting, and colour-durable quality finish.