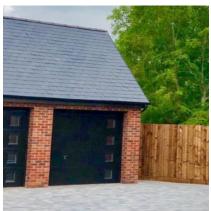

Case Study Sept 2019

Curtain wall and window system **Kestrel Aluminium Systems** 

Contractor / Installer
Aluminium Glazing Solutions
(Midlands) Limited

Location
Coton House Estate, Rugby,
Warwickshire

Walsall based fabricators Aluminium Glazing Solutions (Midlands) Ltd won the contract to manufacture and install all the glazing for a prestige development of five and six bedroom detached houses on the Coton House Estate, near Rugby.

Designed to maximise natural light, the architect specified the Kestrel Aluminium 100mm box and plate curtain walling system incorporating Kestrel 60mm windows to create a dramatic frontage to the houses. Curtain walling is more commonly thought of as a commercial product however it is becoming increasingly common for it to be installed in the home creating a light and airy living space.