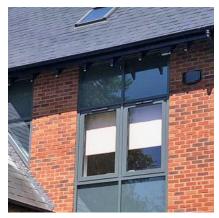

Designed to maximise natural light, the architect specified the Kestrel Aluminium 100mm box and plate curtain walling system incorporating Kestrel 60mm windows to create a dramatic frontage to the houses. Curtain walling is more commonly thought of as a commercial product however it is becoming increasingly common for it to be installed in the home creating a light and airy living space.