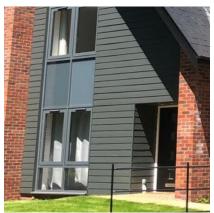

Case Study Sept 2019

Curtain wall and window system **Kestrel Aluminium Systems** 

Contractor / Installer
Aluminium Glazing Solutions
(Midlands) Limited

Location
Coton House Estate, Rugby,
Warwickshire

Walsall based fabricators Aluminium Glazing Solutions (Midlands) Ltd won the contract to manufacture and install all the glazing for a prestige development of five and six bedroom detached houses on the Coton House Estate, near Rugby.

Designed to maximise natural light, the architect specified the Kestrel Aluminium 100mm box and plate curtain walling system incorporating Kestrel 60mm windows to create a dramatic frontage to the houses. Curtain walling is more commonly thought of as a commercial product however it is becoming increasingly common for it to be installed in the home creating a light and airy living space.

The 60mm casement window system creates a stylish and simple frame providing maximum thermal efficiency with polyamide thermal breaks meeting the exacting standards of Document L. Used in conjunction with low U-value double glazed units the homeowners can be sure that their homes are safe, secure and energy efficient.

The doors are PAS 24 accredited, with internal beads for added security and have been rigorously tested to 25,000 cycles to BS EN 1527.

All windows and doors were powder coated to RAL 7011 Matt Iron Grey providing a long lasting, and colour-durable quality finish.