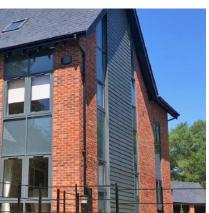

Designed to maximise natural light, the architect specified the Kestrel Aluminium 100mm box and plate curtain walling system incorporating Kestrel 60mm windows to create a dramatic frontage to the houses. Curtain walling is more commonly thought of as a commercial product however it is becoming increasingly common for it to be installed in the home creating a light and airy living space.

The 60mm casement window system creates a stylish and simple frame providing maximum thermal efficiency with polyamide thermal breaks meeting the exacting standards of Document L. Used in conjunction with low U-value double glazed units the homeowners can be sure that their homes are safe, secure and energy efficient.