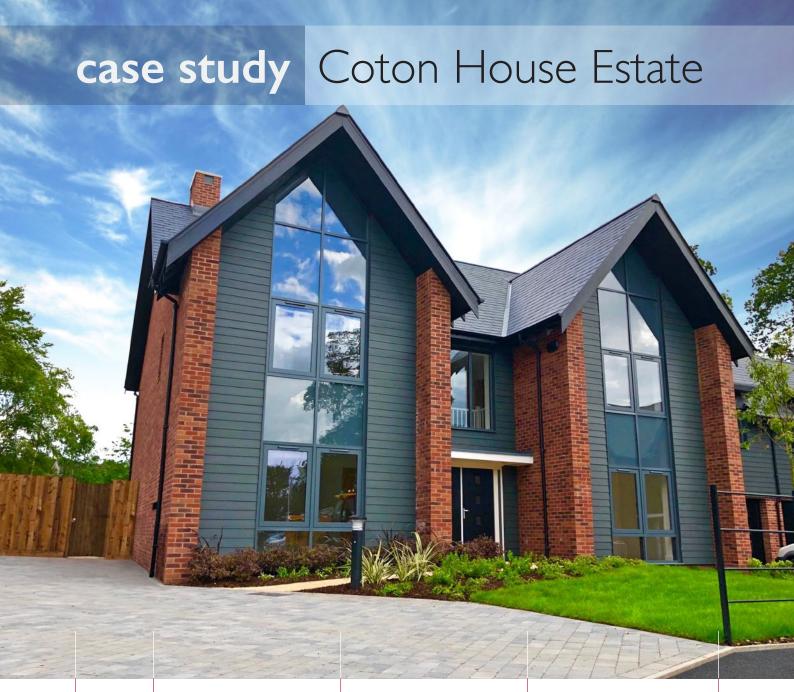

The 60mm casement window system creates a stylish and simple frame providing maximum thermal efficiency with polyamide thermal breaks meeting the exacting standards of Document L. Used in conjunction with low U-value double glazed units the homeowners can be sure that their homes are safe, secure and energy efficient.